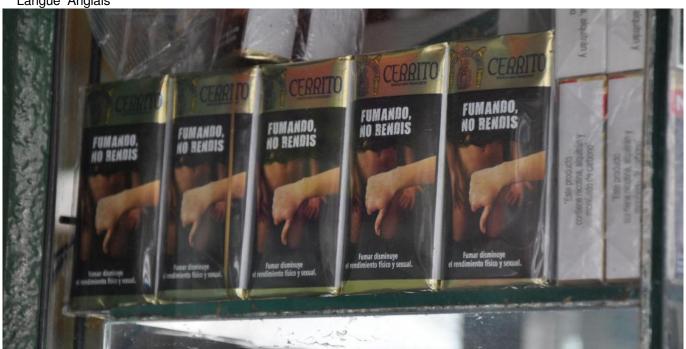

## Uruquay's victory against Philip Morris International, a huge win for public health

Langue Anglais

On 8 July, after six years of legal proceedings, the International Centre for Settlement of Investment Disputes concluded [1] that Uruguay is within its rights to implement and enforce tobacco control legislation, specifically large graphic warnings on tobacco packs and a ban on multiple brand presentations.

The case, brought by Philip Morris International (PMI), is a further failure for the tobacco industry in its strategy of using national and international courts to try to prevent governments from adopting proven policies to protect public health and reduce the unsustainable burden of tobacco-related non-communicable diseases.