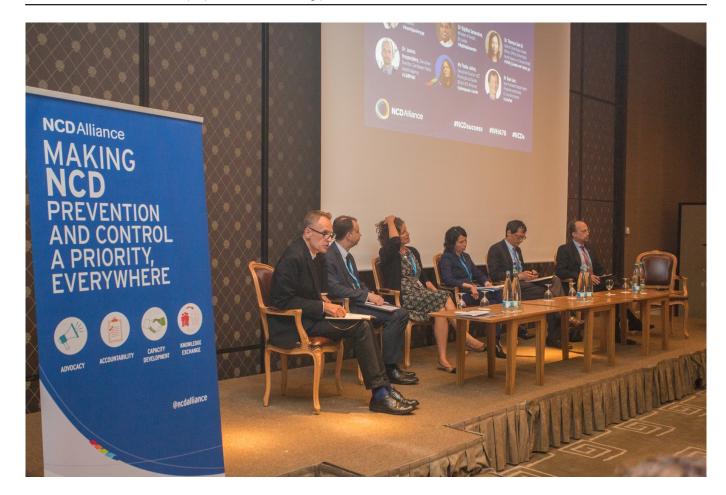

Moderated by Richard Horton, Editor-in-chief of The Lancet, the panel explored good practice and effective solutions to stimulate progress on NCDs at national and regional level; catalytic strategies in NCD prevention policies and sustainable health systems for NCDs; and highlighted the upcoming 2018 UN High-level Meeting on NCDs as the next global milestone and opportunity to review and accelerate progress.

## Speakers:

- Dr Aurelijus Veryga, Minister of Health, Republic of Lithuania
- Dr. Theresa Tam Bi, Interim Chief Public Health Officer (CPHO) of the Public Health Agency of Canada (PHAC)
- Dr Champika Wickremasinghe, Director (Health Information), Acting Deputy Director General (NCD)
- Dr James Hospedales, Executive Director, Caribbean Public Health Agency
- Ms Paula Johns, Executive Director, ACT Health Promotion (Brazil NCD Alliance)
- Dr Evan Lee, Vice President Lilly Global Health